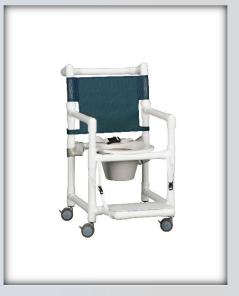

## Product Description: Select Line Shower Chair Commode w/Snap-On Footrest & Safety Belt

| Technical Data    |         |
|-------------------|---------|
| Height:           | 38"     |
| Width:            | 21"     |
| Depth:            | 25"     |
| Weight:           | 28 lbs  |
| Seat Height:      | 20"     |
| Clearance:        | 17"     |
| Between the arms: | 17.25"  |
| Weight Capacity:  | 300 lbs |
| Ship Weight:      | 33 lbs  |
| Shipping Method:  | Parcel  |

## Features:

- 3" EZ Clean twin wheel casters, all locking
- Extended push bar for easier maneuvering
- Clip-on seat lifts and can be removed for cleaning
- Deluxe mesh backrest available in 9 colors
- Removeable pail with lid
- Snap-on footrest folds up for storage
- Safety belt for added security

| Replacement Parts                           |
|---------------------------------------------|
| LPCSET EZ 3 L – Replacement Caster Set      |
| DLX PAIL – Replacement Commode Pail         |
| DLX RAIL SET – Replacement Commode Rail Set |
| SC BKRST H – Replacement Backrest           |
| SC BELT – Replacement Safety Belt           |
| SNFR – Replacement Snap-on Footrest         |