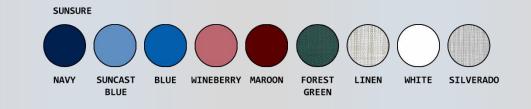

| Ordering Options                 |  |
|----------------------------------|--|
| ESC37 P                          |  |
| Specify backrest color selection |  |

## Features:

- 3" EZ Clean twin wheel casters, all locking
- Extended push bar for easier maneuvering
- Clip-on seat lifts and can be removed for cleaning
- Deluxe mesh backrest available in 9 colors
- Removeable pail with lid
- Snap-on footrest folds up for storage
- Safety belt for added security